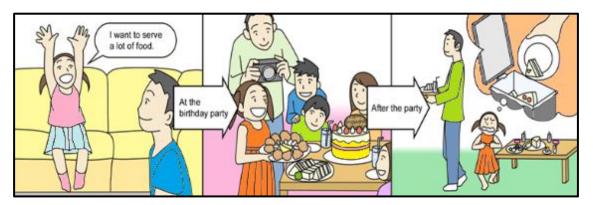

Please look at the pictures below. Then, please answer the questions based on the pictures.

| 1. In the 1 <sup>st</sup> picture, what did the girl say to her brother?                                                                                              |
|-----------------------------------------------------------------------------------------------------------------------------------------------------------------------|
| Answer:                                                                                                                                                               |
| 2. In the 2 <sup>nd</sup> picture, what was the father doing?                                                                                                         |
| Answer:                                                                                                                                                               |
| 3. In the 2 <sup>nd</sup> picture, what was the girl doing?                                                                                                           |
| Answer:                                                                                                                                                               |
| 4. In the 3 <sup>rd</sup> picture, what was the going to do next?                                                                                                     |
| Answer:                                                                                                                                                               |
| 5. In the 3 <sup>rd</sup> picture, what was the girl doing?                                                                                                           |
| Answer:                                                                                                                                                               |
|                                                                                                                                                                       |
|                                                                                                                                                                       |
|                                                                                                                                                                       |
| Now, you will connect each sentence to tall a story. Your story should begin with the sentence, "One day, Nana and Yushin are talking about their brother's birthday. |
| begin with the sentence, "One day, Nana and Yushin are talking about                                                                                                  |
| begin with the sentence, "One day, Nana and Yushin are talking about their brother's birthday.  One day, Nana and Yushin are talking about their brother's birthday.  |
| begin with the sentence, "One day, Nana and Yushin are talking about their brother's birthday.                                                                        |
| begin with the sentence, "One day, Nana and Yushin are talking about their brother's birthday.  One day, Nana and Yushin are talking about their brother's birthday.  |